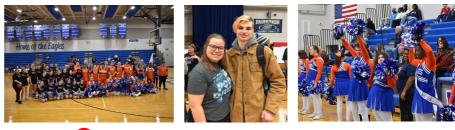

In other news, I would like to once again thank Hubbard junior, Isabella Williams for all of her hard work in putting together the Shoot for a Change event. It was a tremendous day and we were thrilled to have the chance to recognize our Senior athletes and Pep Club members with letterman jackets.

## **Shoot For a Change Is Another Success**

Shoot for a Change version 2024 was everything we thought it would be, and then some! What a tremendous effort by our students, coaches, families, staff and everyone who supported this fabulous event. We have a special place in our hearts for Isabella Williams, who created this extraordinary event which raised funds for PD!

# **Senior Night Made Memories**

Our senior athletes and Pep Club members proudly celebrated with their loved ones during "Senior Night" held at halftime of the *Shoot for a Change* basketball event. Flowers were given to parents, they walked through a balloon arch and each senior received a letterman jacket. What a great night!