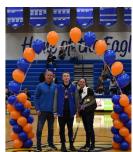

# **Senior Night Made Memories**

Our senior athletes and Pep Club members proudly celebrated with their loved ones during "Senior Night" held at halftime of the *Shoot for a Change* basketball event. Flowers were given to parents, they walked through a balloon arch and each senior received a letterman jacket. What a great night!