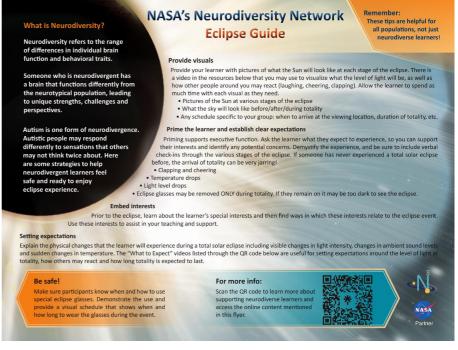

### PD Off for the Solar Eclipse on April 8

Mark your calendars now! Spring Break has been extended one more day to include Monday, April 8 so students and families can safely view the solar eclipse. Here are some great tips: