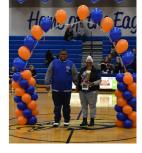

# **Senior Night Made Memories**

Our senior athletes and Pep Club members proudly celebrated with their loved ones during "Senior Night" held at halftime of the *Shoot for a Change* basketball event. Flowers were given to parents, they walked through a balloon arch and each senior received a letterman jacket. What a great night!