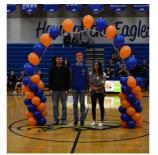

# **Senior Night Made Memories**

Our senior athletes and Pep Club members proudly celebrated with their loved ones during "Senior Night" held at halftime of the *Shoot for a Change* basketball event. Flowers were given to parents, they walked through a balloon arch and each senior received a letterman jacket. What a great night!