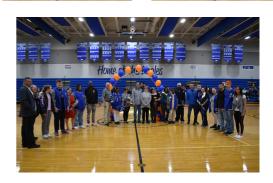

## **Shoot For a Change Is Another Success**

Shoot for a Change version 2024 was everything we thought it would be, and then some! What a tremendous effort by our students, coaches, families, staff and everyone who supported this fabulous event. We have a special place in our hearts for Isabella Williams, who created this extraordinary event which raised funds for PD!

# **Senior Night Made Memories**

Our senior athletes and Pep Club members proudly celebrated with their loved ones during "Senior Night" held at halftime of the *Shoot for a Change* basketball event. Flowers were given to parents, they walked through a balloon arch and each senior received a letterman jacket. What a great night!