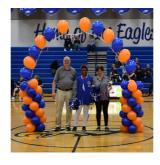

# **Senior Night Made Memories**

Our senior athletes and Pep Club members proudly celebrated with their loved ones during "Senior Night" held at halftime of the *Shoot for a Change* basketball event. Flowers were given to parents, they walked through a balloon arch and each senior received a letterman jacket. What a great night!